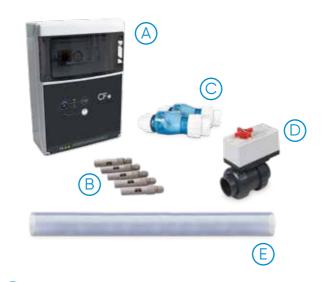

<sup>\*</sup> On the condition that the required locker systems are set up manually.

- (A) 1 control box
- (B) 5 level control sensors
- (C) 2 check valves
- (D) 1 automatic valve
- (E) 1 transparent PVC pipe