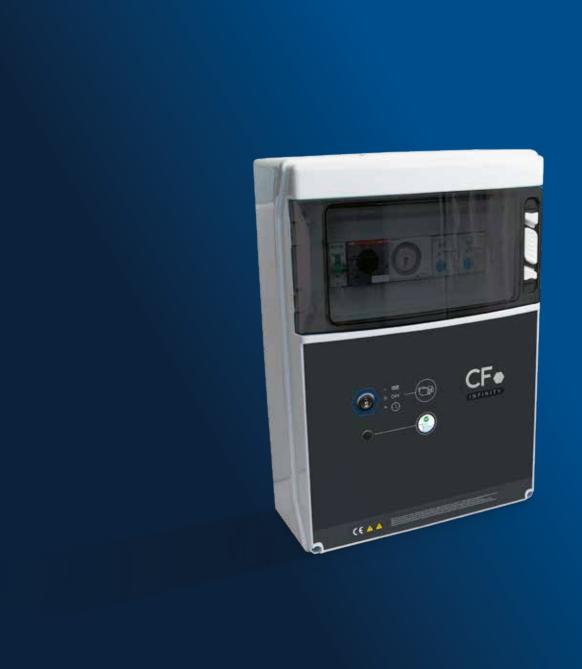

# CONTROL BOX KIT INFINITY

Your overflow pool can finally be secured

## CONTROL BOX KIT **INFINITY**

Are you planning to build or renovate an infinity pool? We now offer you the option of fitting your pool with an automatic cover without compromising on safety. Thanks to the CF Infinity control box kit, you can enjoy the many benefits of your cover with complete peace of mind: water savings, UV protection, protection from dirt, less maintenance...

#### A SMART KIT

- The control box automatically regulates the overflow when opening and closing the cover.
- Regulation of the water level as a closed circuit (Secured Level Control technology).

#### **EASY OPERATION**

When closing the cover, the Infinity system stops the overflow and lowers the water level in the pool by storing this volume of water in the buffer tank.

It allows you to safely lock the cover and prevents it from sliding over the surface of the overflow. Filtration is still maintained under the closed cover. Once you re-open the cover, the Infinity system takes the water back from the buffer tank and re-injects it into the pool to re-start the overflow.