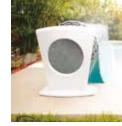

<sup>\*</sup> On the condition that the required locker systems are set up manually.

- (A) 1 control box
- (B) 5 level control sensors
- (C) 2 check valves
- (D) 1 automatic valve
- (E) 1 transparent PVC pipe