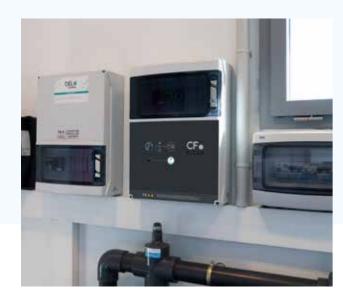

# CONTROL BOX KIT INFINITY

Your overflow pool can finally be secured

## CONTROL BOX KIT **INFINITY**

Are you planning to build or renovate an infinity pool? We now offer you the option of fitting your pool with an automatic cover without compromising on safety. Thanks to the CF Infinity control box kit, you can enjoy the many benefits of your cover with complete peace of mind: water savings, UV protection, protection from dirt, less maintenance...

### The cover: a plus on an infinity pool too!

- Prevents heat loss and water evaporation.
- Reduces the need for chemical treatments, by blocking out UV rays that encourage algae growth.
- Protects against debris and dirt from the pool's landscaped environment, and reduces maintenance.