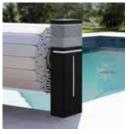

# CONTROL BOX KIT INFINITY

Your overflow pool can finally be secured

## CONTROL BOX KIT **INFINITY**

Are you planning to build or renovate an infinity pool? We now offer you the option of fitting your pool with an automatic cover without compromising on safety. Thanks to the CF Infinity control box kit, you can enjoy the many benefits of your cover with complete peace of mind: water savings, UV protection, protection from dirt, less maintenance...