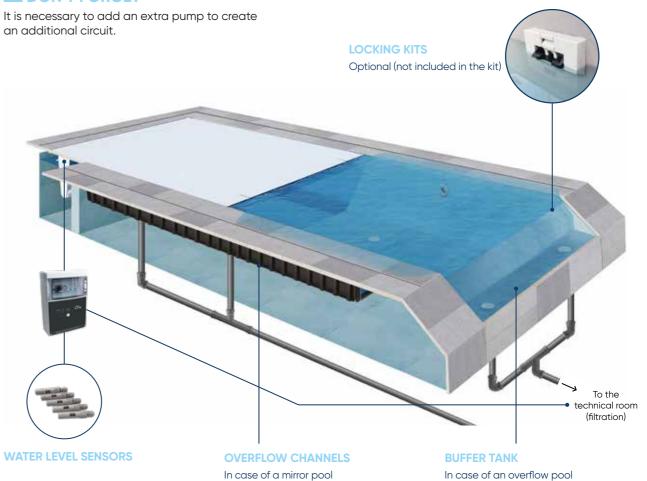

#### A SMART KIT

- The control box automatically regulates the overflow when opening and closing the cover.
- Regulation of the water level as a closed circuit (Secured Level Control technology).

#### **EASY OPERATION**

When closing the cover, the Infinity system stops the overflow and lowers the water level in the pool by storing this volume of water in the buffer tank.

It allows you to safely lock the cover and prevents it from sliding over the surface of the overflow. Filtration is still maintained under the closed cover. Once you re-open the cover, the Infinity system takes the water back from the buffer tank and re-injects it into the pool to re-start the overflow.

#### DON'T FORGET

## **Mirror pools**

The kit also enables to secure the slatted cover on mirror pools.