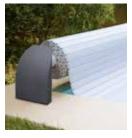

#### **EASY OPERATION**

When closing the cover, the Infinity system stops the overflow and lowers the water level in the pool by storing this volume of water in the buffer tank.

It allows you to safely lock the cover and prevents it from sliding over the surface of the overflow. Filtration is still maintained under the closed cover. Once you re-open the cover, the Infinity system takes the water back from the buffer tank and re-injects it into the pool to re-start the overflow.